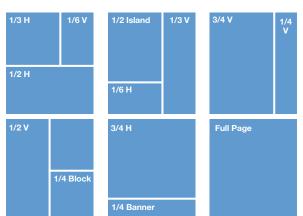

#### **Specifications**

| Description         | Width  | Depth   |
|---------------------|--------|---------|
| Double Page w/Bleed | 17"    | 11.125" |
| Full Page w/Bleed   | 8.625" | 11.125" |
| Full Page           | 7.875" | 10.25"  |
| Jr. Page Horizontal | 7.875" | 7.375"  |
| Jr. Page Vertical   | 5.25"  | 10.25"  |
| 1/2 Page Island     | 5.25"  | 7"      |
| 1/2 Page Horizontal | 7.875" | 5"      |
| 1/2 Page Vertical   | 3.85"  | 10.25"  |
| 1/3 Tower Premium   | 2.715" | 10.25"  |
| 1/3 Horizontal      | 5.25"  | 5"      |
| 1/3 Vertical        | 2.715" | 10.25"  |
| 1/4 Block           | 3.85"  | 5"      |
| 1/4 Banner          | 7.875" | 2.375"  |
| 1/4 Vertical        | 2.125" | 10.25"  |
| 1/6 Horizontal      | 5"     | 3.25"   |
| 1/6 Vertical        | 2.715" | 5"      |
| Market Place        | 1.84"  | 2.05"   |