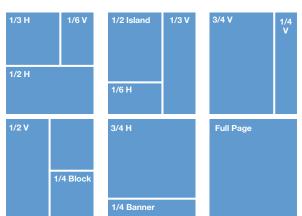

#### **Specifications**

2021

| Width  | Depth                                                                                                                                                                                                                                                      |
|--------|------------------------------------------------------------------------------------------------------------------------------------------------------------------------------------------------------------------------------------------------------------|
| 17"    | 11.125"                                                                                                                                                                                                                                                    |
| 8.625" | 11.125"                                                                                                                                                                                                                                                    |
| 7.875" | 10.25"                                                                                                                                                                                                                                                     |
| 7.875" | 7.375"                                                                                                                                                                                                                                                     |
| 5.25"  | 10.25"                                                                                                                                                                                                                                                     |
| 5.25"  | 7"                                                                                                                                                                                                                                                         |
| 7.875" | 5"                                                                                                                                                                                                                                                         |
| 3.85"  | 10.25"                                                                                                                                                                                                                                                     |
| 2.715" | 10.25"                                                                                                                                                                                                                                                     |
| 5.25"  | 5"                                                                                                                                                                                                                                                         |
| 2.715" | 10.25"                                                                                                                                                                                                                                                     |
| 3.85"  | 5"                                                                                                                                                                                                                                                         |
| 7.875" | 2.375"                                                                                                                                                                                                                                                     |
| 2.125" | 10.25"                                                                                                                                                                                                                                                     |
| 5"     | 3.25"                                                                                                                                                                                                                                                      |
| 2.715" | 5"                                                                                                                                                                                                                                                         |
| 1.84"  | 2.05"                                                                                                                                                                                                                                                      |
|        | 17"         8.625"         7.875"         5.25"         5.25"         7.875"         3.85"         2.715"         3.85"         2.715"         3.85"         2.715"         3.85"         2.715"         3.85"         2.715"         3.85"         2.715" |