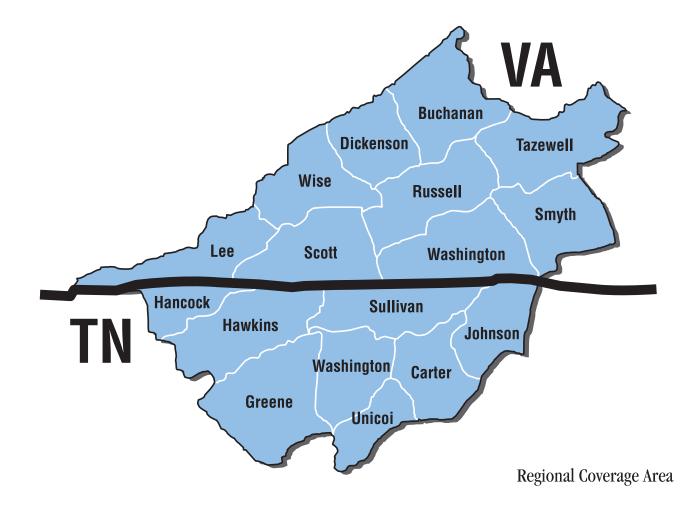

| . 23,000+ |
|---------------------------------|-----------|
| Minimum of 3.5 readers per copy |           |

#### Shelf Life

| Length of time subscribers keep a copy of |       |
|-------------------------------------------|-------|
| The Business Journal:                     |       |
| Keep on file                              | 26.3% |
| Keep one month                            | 24.2% |
| Keep 2–3 weeks                            | 14.5% |
| Keep one week                             | 13.4% |

#### Additional Readers

Readers other than the subscriber:

| Other Management     |       |
|----------------------|-------|
| Office/Support Staff |       |
| Spouse               |       |
| Partner              | 11.3% |
| Sales Staff          | 10.2  |





Regional Coverage Map